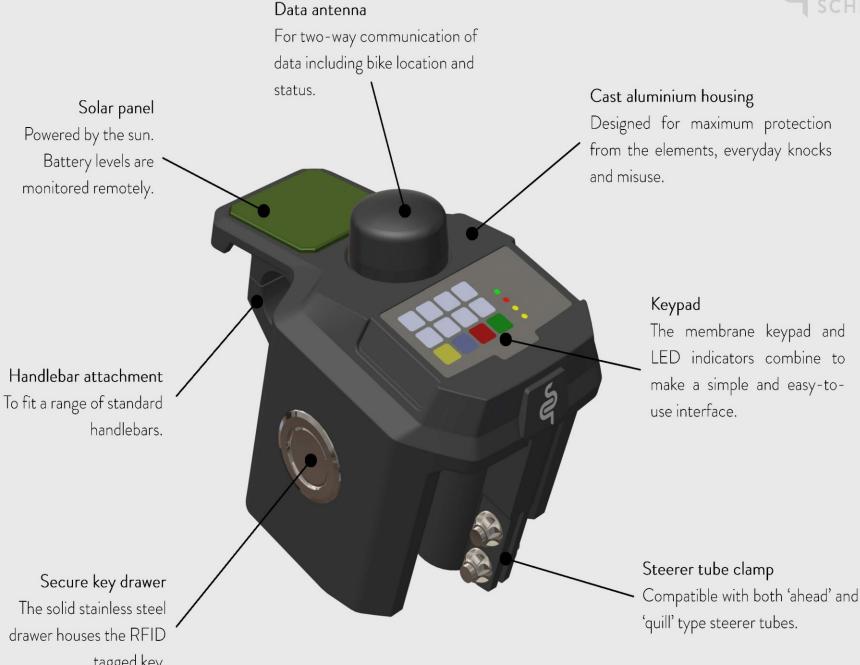

# **Enabling technologies**

- Smart cards
- Locking system
- Charging system smart charging
- Mobile platform (real time information)
- GPS tracking/ navigation
- Reward/incentive systems
- Traffic information
- Modelling and optimisation

#### Stand

- Charging port
- RFID reader
- Card reader
- Solenoid lock

GB

"And so, while the end-of-the-world scenario will be rife with unimaginable horrors, we believe that the pre-end period will be filled with unprecedented opportunities for profit."